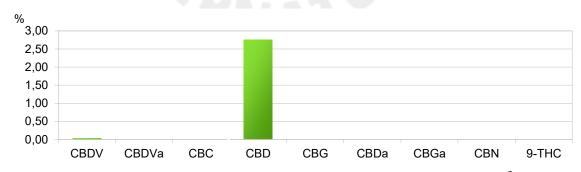

**CBGa** 

CBN

9-THC

| Client name:        |      |   | DNP                            |                     |                         |   |  |
|---------------------|------|---|--------------------------------|---------------------|-------------------------|---|--|
| Sample name:        |      |   | 2,5%                           |                     |                         |   |  |
| Batch number:       |      |   | 02B-25100-0010, 02B-25100-0030 |                     |                         |   |  |
| Date of analysis:   |      |   | 12.05.2025                     | Best be             | before Date: 12.05.2028 |   |  |
| Date of delivery:   |      |   | 12.05.2025                     | Analysi             | Analysis Method: HPLC   |   |  |
| Results of Analysis |      |   |                                |                     |                         |   |  |
| CBDV                | 0,03 | % |                                | CBD äquiv. aus CBDa | n.d.                    | % |  |
| CBDVa               | n.d. | % |                                | CBD äquiv. total    | 2,75                    | % |  |
| CBC                 | n.d. | % |                                | CBD+CBDA            | 2,75                    | % |  |
| CBD                 | 2,75 | % |                                | CBG äquiv. aus CBGa | n.d.                    | % |  |
| CBG                 | n.d. | % |                                | CBG äquiv. total    | n.d.                    | % |  |
| CBDa                | n.d. | % |                                | CBG+CBGA            | n.d.                    | % |  |

## **Cannabinoid Profile**

Performed and Released by Clemens Capellman

%

%

%

n.d.

n.d.

n.d.