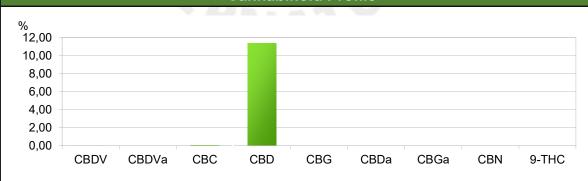

## **Results of Analysis**

| Results of Analysis |       |   |    |                  |                 |       |   |
|---------------------|-------|---|----|------------------|-----------------|-------|---|
| CBDV                | 0,01  | % |    | CBD              | äquiv. aus CBDa | n.d.  | % |
| CBDVa               | n.d.  | % |    | C                | BD äquiv. total | 11,39 | % |
| CBC                 | 0,03  | % | 15 | $\mathbf{n}$     | CBD+CBDA        | 11,39 | % |
| CBD                 | 11,39 | % |    | CBG              | äquiv. aus CBGa | n.d.  | % |
| CBG                 | n.d.  | % |    | CBG äquiv. total |                 | n.d.  | % |
| CBDa                | n.d.  | % |    |                  | CBG+CBGA        | n.d.  | % |
| CBGa                | n.d.  | % |    |                  | 9               |       |   |
| CBN                 | n.d.  | % |    |                  |                 |       |   |
| 9-THC               | n.d.  | % |    |                  |                 |       |   |