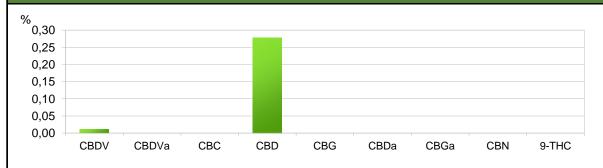

| Client name:        |      |   | DNP            |                  |      |               |          |  |
|---------------------|------|---|----------------|------------------|------|---------------|----------|--|
| Sample na           | ame: |   |                |                  |      |               |          |  |
| Batch number:       |      |   | PC1-20202-0100 |                  |      |               |          |  |
| Date of analysis:   |      |   | 03.06.2020     | Sample type:     |      | Final Product |          |  |
| Date of delivery:   |      |   | 03.06.2020     | Analysis Method: |      |               | HPLC-DAD |  |
| Results of Analysis |      |   |                |                  |      |               |          |  |
| CBDV                | 0,01 | % | . 6            | CBD äquiv.       | n.d. | %             |          |  |
| CBDVa               | n.d. | % |                | CBD äquiv. total | 0,29 | %             |          |  |
| CBC                 | n.d. | % |                | CBD+CBDA         | 0,29 | %             |          |  |
| CBD                 | 0,28 | % |                | CBG äquiv.       | n.d. | %             |          |  |
| CBG                 | n.d. | % |                | CBG äquiv. total | n.d. | %             |          |  |
| CBDa                | n.d. | % |                | CBG+CBGA         | n.d. | %             |          |  |
| CBGa                | n.d. | % |                | .0               |      |               |          |  |
| CBN                 | n.d. | % |                | ~()              |      |               |          |  |
| 9-THC               | n.d. | % |                | VAI              |      |               |          |  |

n.d. = not detectable = < 0,01%